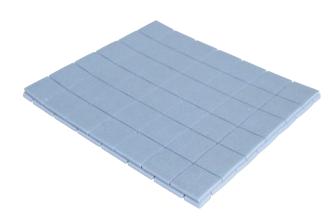

### GRS Alveo Shockpad 10

GRS Alveo Shockpad 10 is a fall protection and drainage plate which is especially designed to use with artificial grass. This shockpad is made of polyolefin foam and makes sure one lands soft during sport and play. Because of the closed structure of the cells the shockpad does not absorb any water and cannot freeze. GRS Alveo Shockpad 10 is also suitable to use on a balcony, (roof) terrace, or other bumpy places. GRS Alveo Shockpad 10 is environmentally friendly and sustainable. It is known for its perfect drainage, high stability and longterm weather resistance. GRS Alveo Shockpad is also deliverable in a 20 mm design.

#### THE BENEFITS OF THE GRS ALVEO SHOCKPAD 10

- Easy to install
- Lightweight
- Sustainable
- Equal pressure distributor
- Recycleable

#### SPECIFICATIONS DIMENSIONS AND PACKAGING

Dimensions: 100 m x 1,7 m x 10 mm (100 m - 170 m2)  $\rightarrow$  Pallet height: 180 cm