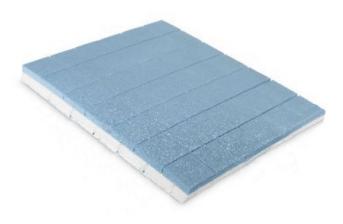

## **GRS Alveo Shockpad 20**

GRS Alveo Shockpad 20 is a fall protection and drainage plate which is especially designed to use with artificial grass. This shockpad is made of polyolefin foam and makes sure one lands soft during sport and play. Because of the closed structure of the cells the shockpad does not absorb any water and cannot freeze. GRS Alveo Shockpad 20 is also suitable to use on a balcony, (roof) terrace, or other bumpy places. GRS Alveo Shockpad 20 is environmentally friendly and sustainable. It is known for its perfect drainage, high stability and longterm weather resistance. GRS Alveo Shockpad is also deliverable in a 10 mm design.

#### THE BENEFITS OF THE GRS ALVEO SHOCKPAD 20

- Easy to install
- Lightweight
- Sustainable
- Equal pressure distributor
- Recycleable

#### SPECIFICATIONS DIMENSIONS AND PACKAGING

GRS Alveo Shockpad 20  $\rightarrow$ Dimensions: 50 m x 1,7 m x 20 mm (85m2)  $\rightarrow$ Pallet height: 180 cm